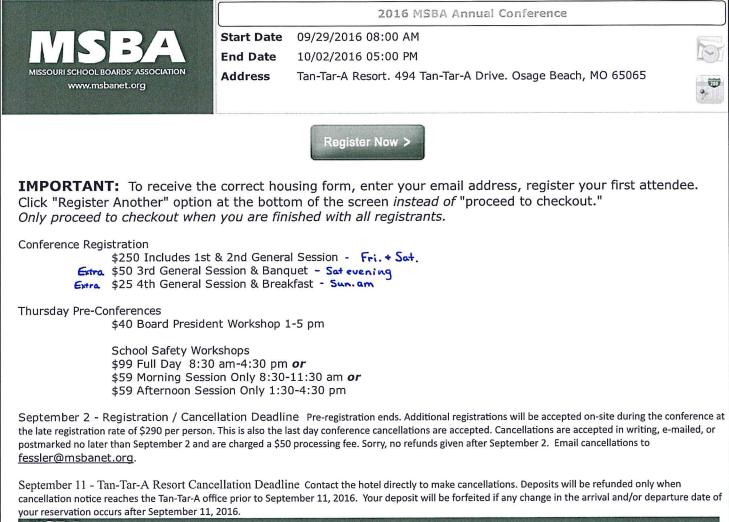

# Connect. learn. engage. September 29 - October 2, 2016 Tan-Tar-A Resort, Osage Beach MSBA ANNUAL CONFERENCE in Cooperation with MASA

## TENTATIVE SCHEDULE

#### **Thursday September 29**

| 7:00 am – 7:00 pm                                                                 | Conference Registration Open                                                                                                                                                                                                                         |  |
|-----------------------------------------------------------------------------------|------------------------------------------------------------------------------------------------------------------------------------------------------------------------------------------------------------------------------------------------------|--|
| Board Secretary Workshop<br>7:30 – 9:00 am<br>8:00 – 8:50 am<br>9:00 am – 3:00 pm | (Separate registration form required.)<br>Board Secretary Registration<br>Board Secretary Practical Pre-Meeting<br>Board Secretary Workshop                                                                                                          |  |
| <b>CBM Essential Training</b><br>7:45 – 8:30 am<br>8:30 am – 6:30 pm              | (Separate registration form required.)<br>CBM Registration<br>CBM New Board Member Training                                                                                                                                                          |  |
| Board President Pre-Conference                                                    | (Additional registration fee required                                                                                                                                                                                                                |  |
| 1:00 am – 5:00 pm                                                                 | Board President Workshop                                                                                                                                                                                                                             |  |
| Morning Pre-Conference Workshops                                                  | (Additional registration fee required.)                                                                                                                                                                                                              |  |
| 8:30 – 11:30 am<br>8:30 – 11:30 am<br>8:30 – 11:30 am                             | MO Behavioral Risk Assessment Training<br>Cyber Security: It's everyone's responsibility!<br>Evolving Threat Environment: Understanding the<br>Different Categories of Risk and Threats, and Finding the<br>Most Effective Tools to Help Manage Them |  |
| Afternoon Pre-Conference Session                                                  | (Additional registration fee required.)                                                                                                                                                                                                              |  |
| 1:30 – 4:30 pm                                                                    | Overcoming Challenges and Barriers in School Safety<br>Planning – National Best Practices                                                                                                                                                            |  |